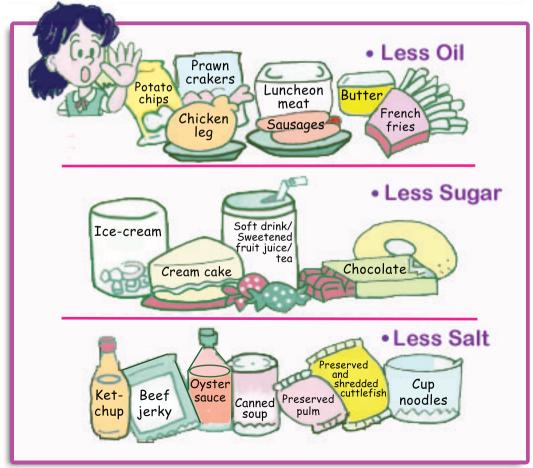

## Healthy Diet One "More" Three "Less" I Can Do It

Student Health Service Department of Health www.studenthealth.gov.hk 2010

Food Pyramid **Eat less** Oil, sugar and salt Yoghurt Eat moderate Bean curd Cheese Meat, fish, eggs, beans, milk products Eat more Eggplant Mushrooms Fresh beans Vegetables **Fruits** cereal products Eat most Rice noodles Oatmeal Biscuits **Grains and cereals** Each kind of food provides various nutrients that our bodies need. We should take food according to the proportion indicated in the "Food Pyramid" and take 6 to 8 glasses of fluids (including water,