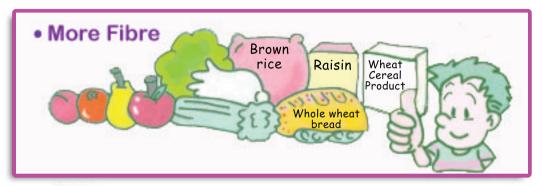

## Healthy Diet One "More" Three "Less" I Can Do It

Student Health Service Department of Health www.studenthealth.gov.hk 2010

Food Pyramid **Eat less** Oil, sugar and salt Yoghurt Eat moderate Bean curd Cheese Meat, fish, eggs, beans, milk products Eat more Eggplant Mushrooms Fresh beans Vegetables **Fruits** cereal products Eat most Rice noodles Oatmeal Biscuits **Grains and cereals** Each kind of food provides various nutrients that our bodies need. We should take food according to the proportion indicated in the "Food Pyramid" and take 6 to 8 glasses of fluids (including water,